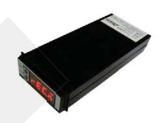

# 四、產品的功能與規格

1.產品的功能: ATR150-13 記錄模組可以將測試資料儲存於內存記憶體中· 再由記憶體將資料擷取轉存到 SD 卡。

2.規格

電源:DC5V

COPY 速度:約32~40kb/sec(會依SD卡傳輸速度及檔案大小而有所不同) 記憶體:4GB

3.外觀尺寸: L137mm×W63mm×H31mm

開孔尺寸: W61 × H29 mm

4.面板說明

# 操作說明書

|                       | 式樣   | 說明                         |
|-----------------------|------|----------------------------|
|                       | 產品型號 | ATR150-13                  |
|                       | 外觀尺寸 | L137mm × W63mm × H31mm     |
|                       | 工作電源 | DC 5V                      |
|                       | 通信方式 | RS-232C                    |
|                       | 通信速度 | 9600 bps                   |
|                       | 設定方式 | 前面開關操作方式                   |
| 保存媒體 SD 記憶卡           |      | SD 記憶卡                     |
| 內部記憶體 4G Micro SD 記憶卡 |      | 4G Micro SD 記憶卡            |
|                       | 產品特性 | 可以把本體資料即時保存到 SD 卡;不使用 SD 卡 |
|                       |      | 時也會把資料儲存到內部記憶體裡。           |
|                       | 版次   | 1.2                        |