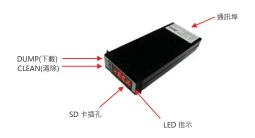

|        | ATR150-13 記錄模組 按鍵及顯示 定義 |                                      |  |  |  |  |  |
|--------|-------------------------|--------------------------------------|--|--|--|--|--|
| 按鍵     | 顯示                      | 功能說明                                 |  |  |  |  |  |
|        | SEOP                    | 無動作。                                 |  |  |  |  |  |
|        | rEE.ñ                   | 資料寫入內部記憶體。                           |  |  |  |  |  |
|        | r E C.5                 | 資料寫入 SD 卡記憶體。                        |  |  |  |  |  |
|        | rERd                    | 記憶體容量判讀中。                            |  |  |  |  |  |
|        | dUñP                    | 將 SD 卡插入 SD 卡槽·按住 DUMP 按鈕 5 秒以上就可以把儲 |  |  |  |  |  |
| DUMP   |                         | 存在內部記憶體裡的資料複製到 SD 卡中。                |  |  |  |  |  |
| DUIVIP |                         | 執行下載動作時・畫面會以閃爍的模式 しょう ・ 當畫面顯示        |  |  |  |  |  |
|        |                         | 再變回 51200 · 表示檔案下載完成。                |  |  |  |  |  |
|        | [Lr                     | 按住 CLEAR 按鈕 5 秒以上就可把儲存在內部記憶體裡的數據刪    |  |  |  |  |  |
| CLEAN  |                         | 除。執行清除動作時·畫面會以閃爍的模示顯示 [ <b>1</b> ] · |  |  |  |  |  |
|        |                         | 當畫面顯示再變回 51000 . 表示記憶體中的檔案已清空。       |  |  |  |  |  |

# 四、產品的功能與規格

1.產品的功能: ATR150-13 記錄模組可以將測試資料儲存於內存記憶體中· 再由記憶體將資料擷取轉存到 SD 卡。

2.規格

電源:DC5V

COPY 速度:約32~40kb/sec(會依SD卡傳輸速度及檔案大小而有所不同) 記憶體:4GB

3.外觀尺寸: L137mm×W63mm×H31mm

開孔尺寸: W61 × H29 mm

4.面板說明