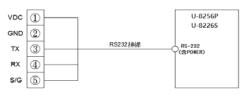

方法:如上述檢查產品的外觀結果發現產品損壞 等問題或發現了有遺漏配件,請與本公司營業部聯繫。

# 四、產品的功能與規格

1.產品的功能: ATR150-13 記錄模組可以將測試資料儲存於內存記憶體中· 再由記憶體將資料擷取轉存到 SD 卡。

2.規格

電源:DC5V

COPY 速度:約32~40kb/sec(會依SD卡傳輸速度及檔案大小而有所不同) 記憶體:4GB

3.外觀尺寸: L137mm×W63mm×H31mm

開孔尺寸: W61 × H29 mm

4.面板說明



 $\triangle$ 

有關對本產品的安全及改進(變更)的注意事項

- 因不依照使用說明書的指示使用或操作和不注意安全等原因發生的一切損失本公司概不負責。
- 2.禁止在本產品的內部進行改造(變更)或附加。
- 3.變更本產品的零件及消耗品時,請務必聯繫本公司的營業部。



有關本產品的免責

- 1.除了本公司規定的品質保證條件外的保證概不負責。
- 2.在使用本產品時·因本公司無法預測的缺陷及自然災害而導致用戶或第3者 直接或間接地受到損失的情況·本公司概不負責。



有關對本產品的品質保證

- 1.產品的保固期限是從購買之日起算為1年·對於依該說明書上規定正常使用 狀況下所發生的故障提供免費修理。
- 2.對本產品保固期限外發生的故障進行修理時·根據本公司所規定的計算方式 收取實際費用。(有償)
- 3.如下情況故障發生在保固期內也按實際費用處理。
  - A. 因用戶誤操作發生的故障。
  - B. 因自然災害導致的故障。
  - C. 任意拆解產品變更或者損傷等原因導致的故障。
  - D. 電源不穩定等電源異常導致的故障。
  - E. 其它。
- 4.故障等原因須要 A/S 時請聯絡本公司營業部。

SD Driver

-P8

#### 五、接線示意圖



# 六、SD 記憶卡

基本上任何廠牌皆可使用(目前最高只可支援 32GB 之 SD 卡)。

# 七、問題對策

|   | 確認/處理項目                   |  |  |  |  |
|---|---------------------------|--|--|--|--|
| • | 請盡可能在 FORMAT 後再使用         |  |  |  |  |
| • | 確認控制器和 ATR150-13 記錄模組接線情況 |  |  |  |  |

※如果依據上述的確認/處理事項不能解決問題時,請與本公司營業部聯繫。 謝謝!

#### 記錄容量與 COPY 速度換算

| 記錄間隔   | kbyte/天 | COPY 時間 | 可記錄天數   |
|--------|---------|---------|---------|
| 5 sec  | 840     | 15 sec  | 約 1248  |
| 10 sec | 420     | 8 sec   | 約 2496  |
| 20 sec | 210     | 4 sec   | 約 4992  |
| 30 sec | 140     | 2 sec   | 約 7488  |
| 60 sec | 70      | 2 sec   | 約 14976 |

備註:上述表格是以記億體容量為1GB·且在正常使用狀態下所做的換算資料。 (功能異常與停電除外)